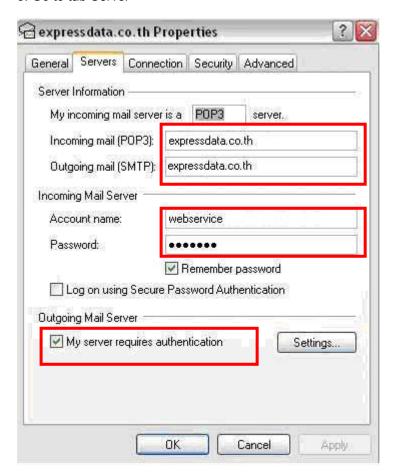

- 4. Checking
- -Incoming mail (POP 3, IMAP or HTTP) server:

Should be: yourdomainname.com

-Outgoing mail (SMTP) server :

Should be: yourdomainname.com

**-Account name:** Should be your Username (Make sure that not your email address)

**-Password:** Confirm your password

-Check the box that said "My server requires authentication"