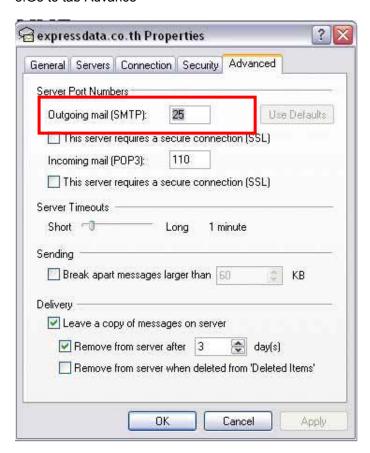

## 5.Go to tab Advance

- Verify that you have 25 for your Outgoing mail (SMTP)
- If used port 25 and still have problem, change port to 587